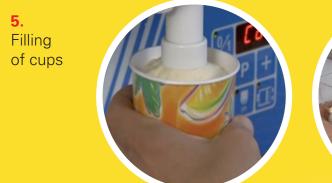

Removal of the cylinder from the machine

of the

cylinder

Filling of the cylinder

Manual dispensing

Filling of containers