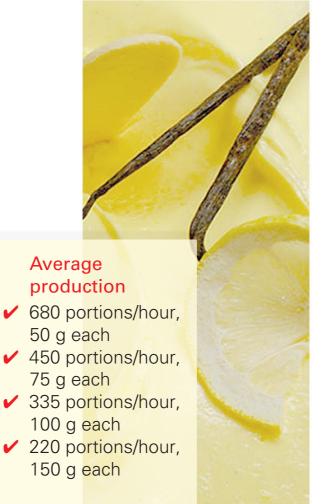

# TECNICAL AND PERFORMANCE DATA

| VARIOFILL                            |                                 |
|--------------------------------------|---------------------------------|
| PROFESSIONAL                         |                                 |
| Width, cm<br>Depth, cm<br>Height, cm | 50<br>65<br>126                 |
| Current                              | 2 A - 0,25 kW<br>V 230 - 50 - 1 |
| Cylinder capacity                    | 15 L                            |
| Min. portion                         | 100 g                           |
| Max portion                          | 1000 g                          |
| 100 g portions/hour                  | 335                             |