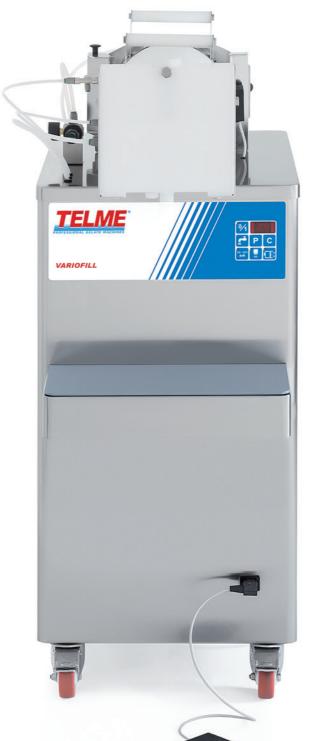

# TECNICAL AND PERFORMANCE DATA

| VARIOFILL                            |                                 |
|--------------------------------------|---------------------------------|
| PROFESSIONAL                         |                                 |
| Width, cm<br>Depth, cm<br>Height, cm | 50<br>65<br>126                 |
| Current                              | 2 A - 0,25 kW<br>V 230 - 50 - 1 |
| Cylinder capacity                    | 15 L                            |
| Min. portion                         | 100 g                           |
| Max portion                          | 1000 g                          |
| 100 g portions/hour                  | 335                             |

# PROFESSIONAL FILLING MACHINE

#### **VARIOFILL**

- ✓ Compressed air filling machine for cups and containers, for use with food and non-food products.
- ✓ It can operate with artisan gelato containing pieces (max. 8 mm) of fruit, nougat, dried fruit, granules, etc.
- ✓ The capacity of the cylinder is 15 litres of gelato.
- ✓ The dispensing speed and pressure can be adjusted according to the type of product.
- ✓ For easy use, manual or foot operated controls are available.
- ✓ For a wide range of uses this machine works with various products having different consistency and servings from 100 g up to 1000 g.
- ✓ A real alternative to expensive dosing machines, which cannot process artisan gelato and certainly not with solid pieces in the product.

#### **VARIOFILL**

- ✓ Ideal for gelato producers aiming to prepare ready packed cups or thermal containers of various si-
- ✓ Suitable for any other type of filling with food or non-food products.
- Manual or foot-operated dispensing.
- ✓ Equipped with all protection elements, it is even safe in the event of user's error.
- ✓ The automatic washing of the cylinder and spout facilitates the use and assures high hygiene.
- ✓ Mounted on wheels for easy movement.