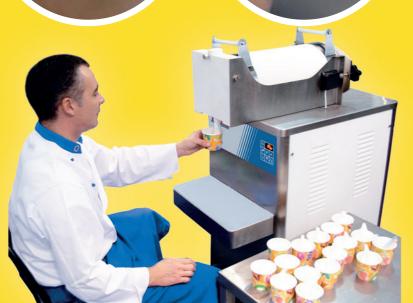

# PROFESSIONAL FILLING MACHINE

## **VARIOFILL FILLING MACHINE**

#### **VARIOFILL FILLING MACHINE**

#### **VARIOFILL**

- ✓ Compressed air filling machine for cups and containers, for use with food and non-food products.
- ✓ It can operate with artisan gelato containing pieces (max. 8 mm) of fruit, nougat, dried fruit, granules, etc.
- ✓ The capacity of the cylinder is 15 litres of gelato.
- ✓ The dispensing speed and pressure can be adjusted according to the type of product.
- ✓ For easy use, manual or foot operated controls are available.
- ✓ For a wide range of uses this machine works with various products having different consistency and servings from 100 g up to 1000 g.
- ✓ A real alternative to expensive dosing machines, which cannot process artisan gelato and certainly not with solid pieces in the product.

#### **VARIOFILL**

- ✓ Ideal for gelato producers aiming to prepare ready packed cups or thermal containers of various si-
- ✓ Suitable for any other type of filling with food or non-food products.
- Manual or foot-operated dispensing.
- ✓ Equipped with all protection elements, it is even safe in the event of user's error.
- ✓ The automatic washing of the cylinder and spout facilitates the use and assures high hygiene.
- ✓ Mounted on wheels for easy movement.