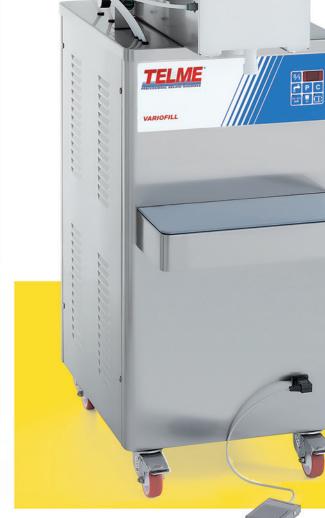

# PROFESSIONAL FILLING MACHINE

## **VARIOFILL FILLING MACHINE**

#### **VARIOFILL FILLING MACHINE**

#### **VARIOFILL**

- ✓ Compressed air filling machine for cups and containers, for use with food and non-food products.
- ✓ It can operate with artisan gelato containing pieces (max. 8 mm) of fruit, nougat, dried fruit, granules, etc.
- ✓ The capacity of the cylinder is 15 litres of gelato.
- ✓ The dispensing speed and pressure can be adjusted according to the type of product.
- ✓ For easy use, manual or foot operated controls are available.
- ✓ For a wide range of uses this machine works with various products having different consistency and servings from 100 g up to 1000 g.
- ✓ A real alternative to expensive dosing machines, which cannot process artisan gelato and certainly not with solid pieces in the product.