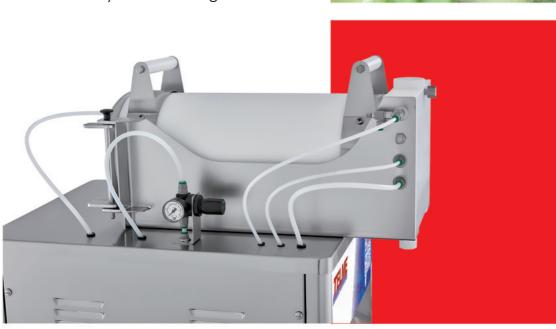

## **VARIOFILL FILLING MACHINE**

#### **VARIOFILL FILLING MACHINE**

#### **VARIOFILL**

- ✓ Compressed air filling machine for cups and containers, for use with food and non-food products.
- ✓ It can operate with artisan gelato containing pieces (max. 8 mm) of fruit, nougat, dried fruit, granules, etc.
- ✓ The capacity of the cylinder is 15 litres of gelato.
- ✓ The dispensing speed and pressure can be adjusted according to the type of product.
- ✓ For easy use, manual or foot operated controls are available.
- ✓ For a wide range of uses this machine works with various products having different consistency and servings from 100 g up to 1000 g.
- ✓ A real alternative to expensive dosing machines, which cannot process artisan gelato and certainly not with solid pieces in the product.