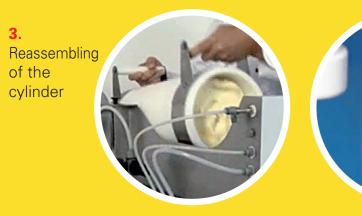

Removal of the cylinder from the machine

of the

cylinder

Filling of the cylinder

Manual dispensing

Filling of containers