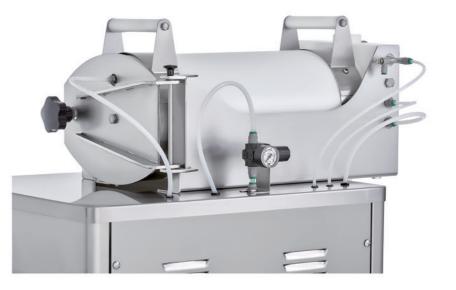

# PROFESSIONAL FILLING MACHINE

## **VARIOFILL FILLING MACHINE**

#### **VARIOFILL FILLING MACHINE**

#### **VARIOFILL**

- ✓ Compressed air filling machine for cups and containers, for use with food and non-food products.
- ✓ It can operate with artisan gelato containing pieces (max. 8 mm) of fruit, nougat, dried fruit, granules, etc.
- ✓ The capacity of the cylinder is 15 litres of gelato.
- ✓ The dispensing speed and pressure can be adjusted according to the type of product.
- ✓ For easy use, manual or foot operated controls are available.
- ✓ For a wide range of uses this machine works with various products having different consistency and servings from 100 g up to 1000 g.
- ✓ A real alternative to expensive dosing machines, which cannot process artisan gelato and certainly not with solid pieces in the product.

#### **VARIOFILL**

- ✓ Ideal for gelato producers aiming to prepare ready packed cups or thermal containers of various si-
- ✓ Suitable for any other type of filling with food or non-food products.
- Manual or foot-operated dispensing.
- ✓ Equipped with all protection elements, it is even safe in the event of user's error.
- ✓ The automatic washing of the cylinder and spout facilitates the use and assures high hygiene.
- ✓ Mounted on wheels for easy movement.