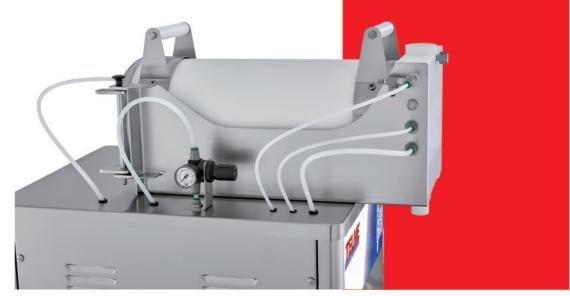

Removal of the cylinder from the machine

of the

cylinder

Filling of the cylinder

Manual dispensing

Filling of containers

\ / ariofill works **V** with artisan gelato containing solid pieces. Suitable for use with any food and non-food product.

#### **VARIOFILL**

- ✓ Compressed air filling machine for cups and containers, for use with food and non-food products.
- ✓ It can operate with artisan gelato containing pieces (max. 8 mm) of fruit, nougat, dried fruit, granules, etc.
- ✓ The capacity of the cylinder is 15 litres of gelato.
- ✓ The dispensing speed and pressure can be adjusted according to the type of product.
- ✓ For easy use, manual or foot operated controls are available.
- ✓ For a wide range of uses this machine works with various products having different consistency and servings from 100 g up to 1000 g.
- ✓ A real alternative to expensive dosing machines, which cannot process artisan gelato and certainly not with solid pieces in the product.