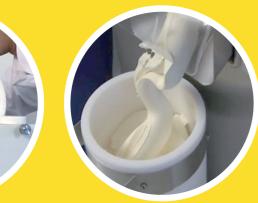

Removal of the cylinder from the machine

of the

cylinder

Filling of the cylinder

Manual dispensing

Filling of containers