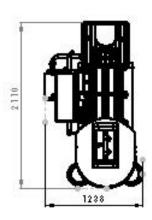

# ROTARY TYPE MOULDER (PLC) (max. 2.000 kg/h)

## **Technical Specifications:**

- Will be manufactured with AISI304 (316 optional) quality stainless-steel material
- All plastic and derivative material in contact with food is convenient to food and cleaning detergents
- All shroud and cover of the motors are AISI304 quality stainless steel
- PLC touch screen is located to operate the machine
- "DELTA" brand PLC and INVERTER are located on the machine
- Temperature of the product could be monitored on the touch screen
- There is an emergency button on the electrical panel
- Speed of the spirals could be arranged and regulated up to 15rpm
- Heating the product is provided from the double jacket
- Between 220gr 2200gr product is portioned
- ✓ Operating Voltage; 380V Mains frequency; 50Hz

Energy requirement; 2,2Kw main motor

1,8Kw turning table 0,25Kw measuring table 0,75Kw centrifugal pump

Set pressure pneumatic device; 7bar opt. Steam pressure in the double jacket; 2,0 bar max. Steam performance; 40kg/h