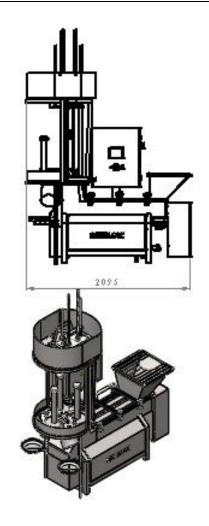

# ROTARY TYPE MOULDER (PLC) (max. 2.000 kg/h)

## **Technical Specifications:**

- Will be manufactured with AISI304 (316 optional) quality stainless-steel material
- All plastic and derivative material in contact with food is convenient to food and cleaning detergents
- All shroud and cover of the motors are AISI304 quality stainless steel
- PLC touch screen is located to operate the machine
- "DELTA" brand PLC and INVERTER are located on the machine
- Temperature of the product could be monitored on the touch screen
- There is an emergency button on the electrical panel
- Speed of the spirals could be arranged and regulated up to 15rpm
- Heating the product is provided from the double jacket
- Between 220gr 2200gr product is portioned
- ✓ Operating Voltage; 380V Mains frequency; 50Hz

Energy requirement; 2,2Kw main motor

1,8Kw turning table 0,25Kw measuring table 0,75Kw centrifugal pump

Set pressure pneumatic device; 7bar opt. Steam pressure in the double jacket; 2,0 bar max. Steam performance; 40kg/h