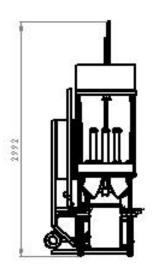

# ROTARY TYPE MOULDER (PLC) (max. 2.000 kg/h)

## **Technical Specifications:**

- Will be manufactured with AISI304 (316 optional) quality stainless-steel material
- All plastic and derivative material in contact with food is convenient to food and cleaning detergents
- All shroud and cover of the motors are AISI304 quality stainless steel
- PLC touch screen is located to operate the machine
- "DELTA" brand PLC and INVERTER are located on the machine
- Temperature of the product could be monitored on the touch screen
- There is an emergency button on the electrical panel
- Speed of the spirals could be arranged and regulated up to 15rpm
- Heating the product is provided from the double jacket
- Between 220gr 2200gr product is portioned
- ✓ Operating Voltage; 380V Mains frequency; 50Hz

Energy requirement; 2,2Kw main motor

1,8Kw turning table 0,25Kw measuring table 0,75Kw centrifugal pump

Set pressure pneumatic device; 7bar opt. Steam pressure in the double jacket; 2,0 bar max. Steam performance; 40kg/h