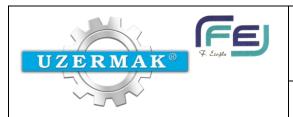

# ROTARY TYPE MOULDER (PLC) (max. 2.000 kg/h)

## **Technical Specifications:**

- Will be manufactured with AISI304 (316 optional) quality stainless-steel material
- All plastic and derivative material in contact with food is convenient to food and cleaning detergents
- All shroud and cover of the motors are AISI304 quality stainless steel
- PLC touch screen is located to operate the machine
- "DELTA" brand PLC and INVERTER are located on the machine
- Temperature of the product could be monitored on the touch screen
- There is an emergency button on the electrical panel
- Speed of the spirals could be arranged and regulated up to 15rpm
- Heating the product is provided from the double jacket
- Between 220gr 2200gr product is portioned
- ✓ Operating Voltage; 380V Mains frequency; 50Hz

Energy requirement; 2,2Kw main motor

1,8Kw turning table 0,25Kw measuring table 0,75Kw centrifugal pump

Set pressure pneumatic device; 7bar opt. Steam pressure in the double jacket; 2,0 bar max. Steam performance; 40kg/h